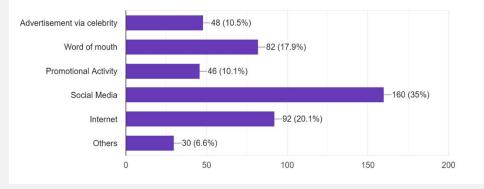

iq 2014)

Post Covid 19 Behaviour

People got accustomed to new normal which caused crucial changes in consumer behavior and lifestyle. One noticed people being careful about their health as there was heavy demand for food / medicines and consumer shifted from offline to online retail channel (Kuna 2020).

Panic buying and impulsive buying gave impetus to online buying (Thakur et al., 2020). Covid 19 acted as stimulus for online buying and paved way for retailers to keep communication channel open with customers using social media (Meshram, 2020).

Higher income families will lead to higher online spending (Long & Khoi, 2020).

# **Snapshot of Findings**

#### What is the most likely reason for selecting a particular online website?



## How do you come to know about the online website?



## Which website do you prefer the most for online shopping?



# **Snapshot of Findings**

## How do you shop online?



## Covid affected online shopping?



## How often do you shop online in a month post covid?



# **Result Analysis**

- 84% of the respondents will purchase products online indicating ever increasing demand for online retail
- **21 % of the respondents feel unsafe** while shopping online thereby creating space for retailers to work on consumer safety perception
- 53 % of the respondents shop online once a month and 21 % shop twice a month indicating strong demand for buying. Those with disposable income above 100000 a month tend to shop more than three times a month
- Cash on delivery is a preferred mode of payment for 68 % of the respondents followed by UPI (15%). N