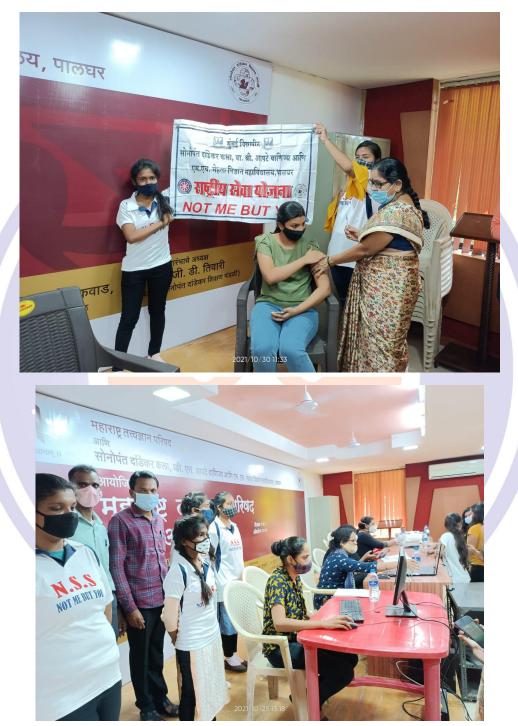

#### **ABOUT THE EVENT:**

During the period from 25th October to 28th November 2021, the National Service Scheme unit of the College conducted a preventive vaccination drive. For this vaccination campaign, the volunteer students motivated the students regarding vaccination and as a result, at least 950 students at the college took preventive vaccines. For this initiative, Principal Dr. Kiran Save, Vice Principal Dr. Tanaji Pol, Prof. Mahesh Deshmukh Program Officer Prof. Dr. Rohit Gaikwad, Prof. Raju Tandel, Prof. Bhushan Bhoir as well as volunteers Vaishnavi Karnik, Arpita Kini, Mamta Padiyar, Karishma Jain, Mahesh Kasnale etc. volunteer students helped in the vaccination drive.

#### **OUTCOMES:**

- 1. Students understood the importance of the COVID-19 vaccine, and its safety and effectiveness.
- 2. Students were able to shed fears, misconceptions and prejudices.

**Dr. Rohit Gaikwad** NSS Program Officer

#### **GLIMPSES OF THE EVENT**

#### 1. Volunteers taking COVID vaccine

2.Dr. Rohit Gaikwad and NSS Volunteers at COVID Vaccine Camp