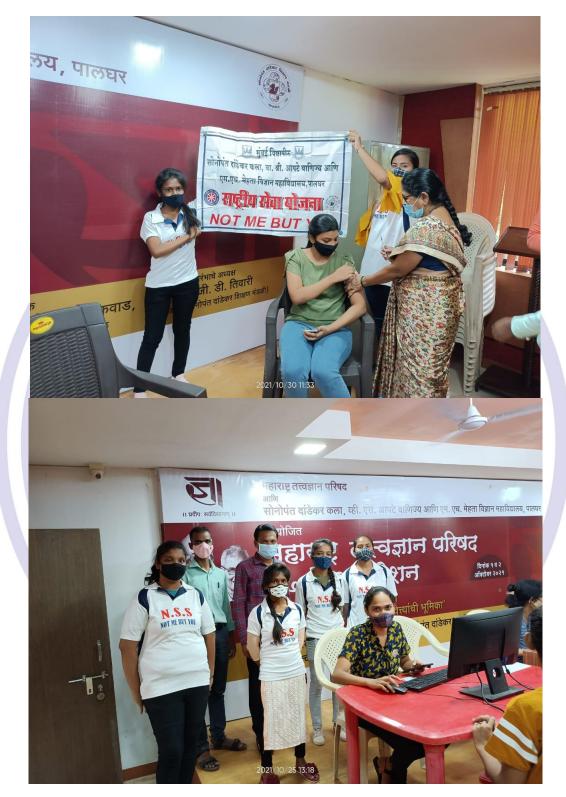

#### **ABOUT THE EVENT:**

During the period from 25th October to 28th November 2021, the National Service Scheme unit of the College conducted a preventive vaccination drive. For this vaccination campaign, the volunteer students motivated the students regarding vaccination and as a result, at least 950 students at the college took preventive vaccines. For this initiative, Principal Dr. Kiran Save, Vice Principal Dr. Tanaji Pol, Prof. Mahesh Deshmukh Program Officer Prof. Dr. Rohit Gaikwad, Prof. Raju Tandel, Prof. Bhushan Bhoir as well as volunteers Vaishnavi Karnik, Arpita Kini, Mamta Padiyar, Karishma Jain, Mahesh Kasnale etc. volunteer students helped in the vaccination drive.

#### **OUTCOMES:**

- 1. Students understood the importance of the COVID-19 vaccine, and its safety and effectiveness.
- 2. Students were able to shed fears, misconceptions and prejudices.

**Dr. Rohit Gaikwad** NSS Program Officer

#### **GLIMPSES OF THE EVENT**

#### 1. Volunteers taking COVID vaccine

2.Dr. Rohit Gaikwad and NSS Volunteers at COVID Vaccine Camp