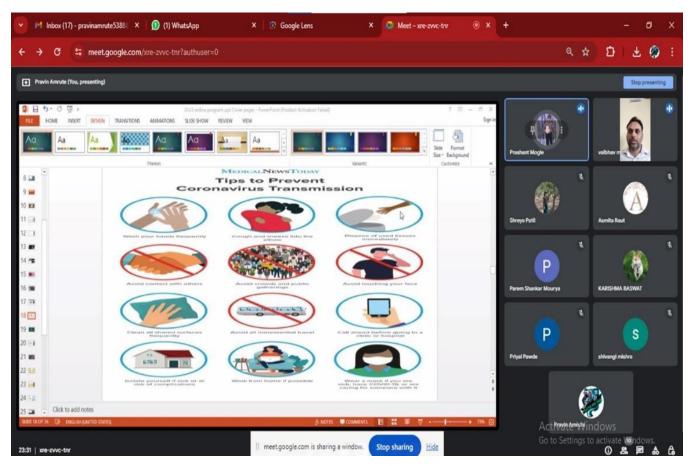

#### **GLIMPSES OF THE EVENT**

#### 1. Volunteers taking COVID vaccine

2.Dr. Rohit Gaikwad and NSS Volunteers at COVID Vaccine Camp