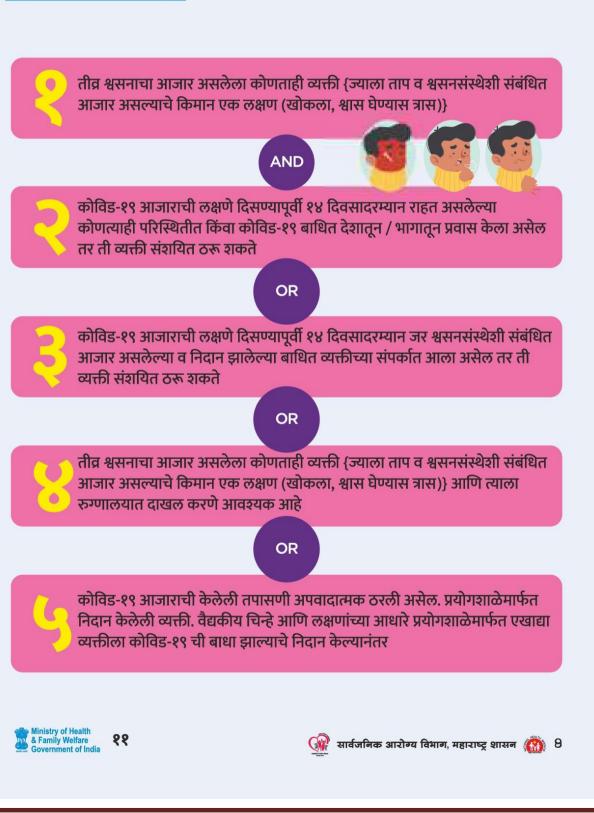

#### संपर्क साधण्यायोग्य व्यक्ती कोण असू शकतात?

कोविड-१९ बाधित रुग्णासह योग्य काळजी न घेता एकाच घरात राहणे

कोविड-१९ बाधित रुग्णासह सारख्याच परिसरात एकत्र मिळून राहणे (कामाचे ठिकाण, वर्ग, घर, सार्वजनिक ठिकाण)

ज्या व्यक्तीमध्ये कोविड-१९ ची लक्षणे दिसून आली असतील अशा व्यक्तीच्या सानिध्यात (१ मीटरपेक्षा कमी अंतर) प्रवास केला असेल व त्यानंतर त्या व्यक्तीस कोविड-१९ ची बाधा झाल्याचे स्पष्ट झाले असेल

अशी व्यक्ती जी कोविड-१९ बाधित रुग्णाची काळजी घेत असेल

विचाराधीन प्रकरणांमध्ये आजारपणाच्या सुरुवातीच्या १४ दिवसांच्या आत आजाराची माहिती मिळू शकते.