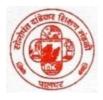

#### **ABOUT THE EVENT:**

During the period from 25th October to 28th November 2021, the National Service Scheme unit of the College conducted a preventive vaccination drive. For this vaccination campaign, the volunteer students motivated the students regarding vaccination and as a result, at least 950 students at the college took preventive vaccines. For this initiative, Principal Dr. Kiran Save, Vice Principal Dr. Tanaji Pol, Prof. Mahesh Deshmukh Program Officer Prof. Dr. Rohit Gaikwad, Prof. Raju Tandel, Prof. Bhushan Bhoir as well as volunteers Vaishnavi Karnik, Arpita Kini, Mamta Padiyar, Karishma Jain, Mahesh Kasnale etc. volunteer students helped in the vaccination drive.

#### **OUTCOMES:**

- 1. Students understood the importance of the COVID-19 vaccine, and its safety and effectiveness.
- 2. Students were able to shed fears, misconceptions and prejudices.

**Dr. Rohit Gaikwad** NSS Program Officer

#### **GLIMPSES OF THE EVENT**

#### 1. Volunteers taking COVID vaccine

2.Dr. Rohit Gaikwad and NSS Volunteers at COVID Vaccine Camp