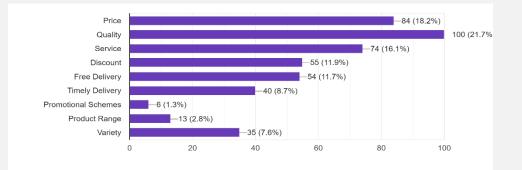

spend their disposable income (Adeel Maqbool, Rizwana Atiq 2014)

Post Covid 19 Behaviour

People got accustomed to new normal which caused crucial changes in consumer behavior and lifestyle. One noticed people being careful about their health as there was heavy demand for food / medicines and consumer shifted from offline to online retail channel (Kuna 2020).

Panic buying and impulsive buying gave impetus to online buying (Thakur et al., 2020). Covid 19 acted as stimulus for online buying and paved way for retailers to keep communication channel open with customers using social media (Meshram, 2020).

Higher income families will lead to higher online spending (Long & Khoi, 2020).

# **Snapshot of Findings**

#### What is the most likely reason for selecting a particular online website?



## How do you come to know about the online website?



## Which website do you prefer the most for online shopping?



# **Snapshot of Findings**

## How do you shop online?



## Covid affected online shopping?



## How often do you shop online in a month post covid?



# **Result Analysis**

- 84% of the respondents will purchase products online indicating ever increasing demand for online retail
- **21 % of the respondents feel unsafe** while shopping online thereby creating space for retailers to work on consumer safety perception
- 53 % of the respondents shop online once a month and 21 % shop twice a month indicating strong demand for buying. Those with disposable income above 100000 a month tend to shop more than three times a month
- Cash on delivery is a preferred mode of paym