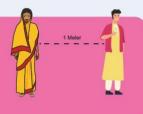

#### सामाजिक अंतर राखणे

- स्वतः आणि इतरांमध्ये कमीतकमी १ मीटर अंतर ठेवा
- गर्दीच्या ठिकाणी जाण्याचे टाळा
- प्रार्थनास्थळ, पार्टी आयोजित करणे आणि त्यात सहभाग घेणे टाळा