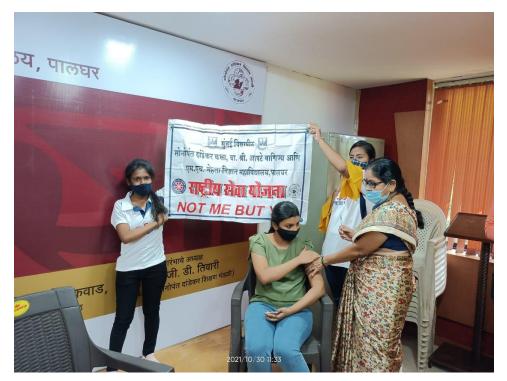

#### **ABOUT THE EVENT:**

During the period from 25th October to 28th November 2021, the National Service Scheme unit of the College conducted a preventive vaccination drive. For this vaccination campaign, the volunteer students motivated the students regarding vaccination and as a result, at least 950 students at the college took preventive vaccines. For this initiative, Principal Dr. Kiran Save, Vice Principal Dr. Tanaji Pol, Prof. Mahesh Deshmukh Program Officer Prof. Dr. Rohit Gaikwad, Prof. Raju Tandel, Prof. Bhushan Bhoir as well as volunteers Vaishnavi Karnik, Arpita Kini, Mamta Padiyar, Karishma Jain, Mahesh Kasnale etc. volunteer students helped in the vaccination drive.

#### **GLIMPSES OF THE EVENT**

#### 1. Volunteers taking COVID vaccine

2.Dr. Rohit Gaikwad and NSS Volunteers at COVID Vaccine Camp