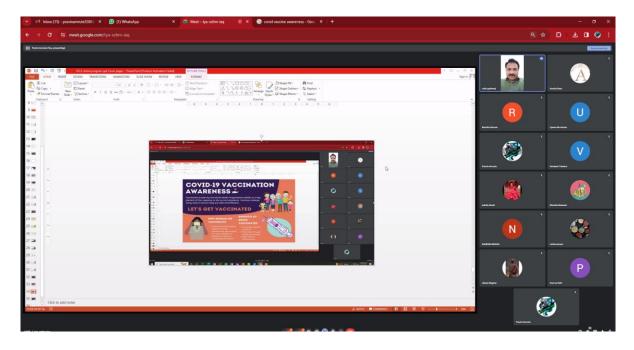

#### **GLIMPSES OF THE EVENT**

#### 1. Volunteers taking COVID vaccine

2.Dr. Rohit Gaikwad and NSS Volunteers at COVID Vaccine Camp