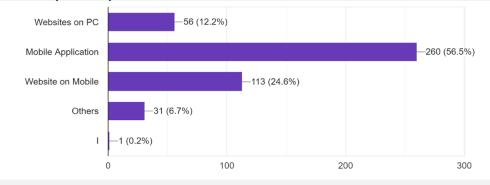

nd lifestyle. One noticed people being careful about their health as there was heavy demand for food / medicines and consumer shifted from offline to online retail channel (Kuna 2020).

Panic buying and impulsive buying gave impetus to online buying (Thakur et al., 2020). Covid 19 acted as stimulus for online buying and paved way for retailers to keep communication channel open with customers using social media (Meshram, 2020).

Higher income families will lead to higher online spending (Long & Khoi, 2020).

# **Snapshot of Findings**

#### What is the most likely reason for selecting a particular online website?



## How do you come to know about the online website?



## Which website do you prefer the most for online shopping?



# **Snapshot of Findings**

## How do you shop online?



## Covid affected online shopping?



## How often do you shop online in a month post covid?



# **Result Analysis**

- 84% of the respondents will purchase products online indicating ever increasing demand for online retail
- **21 % of the respondents feel unsafe** while shopping online thereby creating space for retailers to work on consumer safety perception
- 53 % of the respondents shop online once a month and 21 % shop twice a month indicating strong demand for buying. Those with disposable income above 100000 a month tend to shop more than three times a month
- Cash on delivery is a preferred mode of payment for 68 % of the respondents followed by UPI (15%). Net banking is the least preferred mode of payment (3%)
- 73% of the respondents agree they tend to shop online more than p