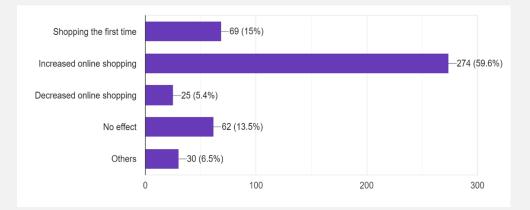

careful about their health as there was heavy demand for food / medicines and consumer shifted from offline to online retail channel (Kuna 2020).

Panic buying and impulsive buying gave impetus to online buying (Thakur et al., 2020). Covid 19 acted as stimulus for online buying and paved way for retailers to keep communication channel open with customers using social media (Meshram, 2020).

Higher income families will lead to higher online spending (Long & Khoi, 2020).

# **Snapshot of Findings**

#### What is the most likely reason for selecting a particular online website?



## How do you come to know about the online website?



## Which website do you prefer the most for online shopping?



# **Snapshot of Findings**

## How do you shop online?



## Covid affected online shopping?



## How often do you shop online in a month post covid?



# **Result Analysis**

- 84% of the respondents will purchase products online indicating ever increasing demand for online retail
- **21 % of the respondents feel unsafe** while shopping online thereby creating space for retailers to work on consumer safety perception
- 53 % of the respondents shop online once a month and 21 % shop twice a month indicating strong demand for buying. Those with disposable income above 100000 a month tend to shop more than three times a month
- Cash on delivery is a preferred mode of payment for 68 % of the respondents followed by UPI (15%). Net banking is the least preferred mode of payment (3%)
- 73% of the respondents agree they tend to shop online more than physically during Covid
- 65 % of the r