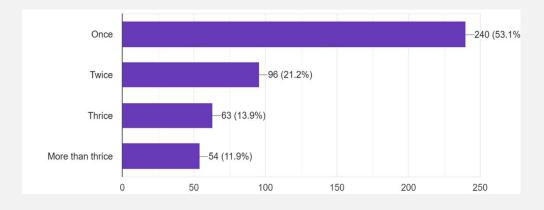

food / medicines and consumer shifted from offline to online retail channel (Kuna 2020).

Panic buying and impulsive buying gave impetus to online buying (Thakur et al., 2020). Covid 19 acted as stimulus for online buying and paved way for retailers to keep communication channel open with customers using social media (Meshram, 2020).

Higher income families will lead to higher online spending (Long & Khoi, 2020).

# **Snapshot of Findings**

#### What is the most likely reason for selecting a particular online website?



## How do you come to know about the online website?



## Which website do you prefer the most for online shopping?



# **Snapshot of Findings**

## How do you shop online?



## Covid affected online shopping?



## How often do you shop online in a month post covid?



# **Result Analysis**

- 84% of the respondents will purchase products online indicating ever increasing demand for online retail
- **21 % of the respondents feel unsafe** while shopping online thereby creating space for retailers to work on consumer safety perception
- 53 % of the respondents shop online once a month and 21 % shop twice a month indicating strong demand for buying. Those with disposable income above 100000 a month tend to shop more than three times a month
- Cash on delivery is a preferred mode of payment for 68 % of the respondents followed by UPI (15%). Net banking is the least preferred mode of payment (3%)
- 73% of the respondents agree they tend to shop online more than physically during Covid
- 65 % of the respondents agree online shopping is more comfortable than