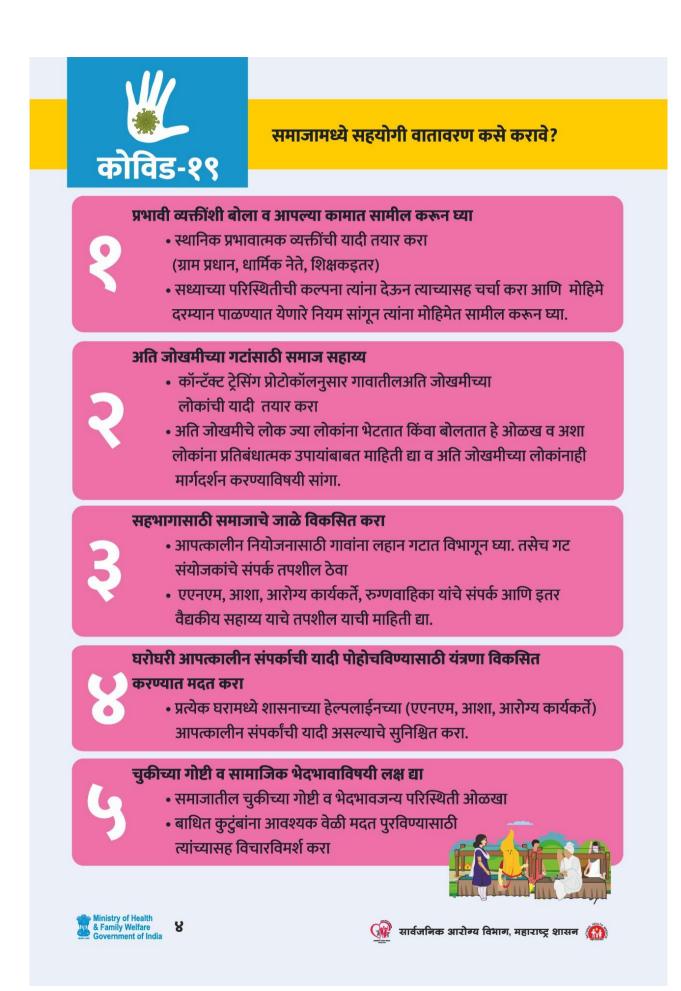

#### परस्पर व्यक्तिगत पत्रव्यवहाराच्या माध्यमातून समाजामध्ये जनजागृती

- सामाजिक अंतर राखण्यासहित प्रतिबंधक आणि नियंत्रणाच्या उपाययोजनांचा योग्य वापर करणे
- समाजातील समज व गैरसमज दूर करणे

#### घरोघरी निरीक्षण करण्यासाठी एएनएम/ निरीक्षकास सहाय्य

• एचआरजी आणि संभाव्य केसेसची ओळख पटवणे

- नागरी आणि ग्रामीण भागात वैद्यकीय सेवांचा योग्यरीत्या वापर होत असल्याची खात्री करणे
- समाजातील चुकीच्या गोष्टी आणि भेदभाव दूर करणे

अहवाल देणे आणि अभिप्राय घेणे

स्वतःच्या सुरक्षेसाठी प्रतिबंधात्मक उपाय

कोविड-१९ च्या जनजागृतीसाठी IEC मार्फत तयार करण्यात आलेले साहित्य वापरणे