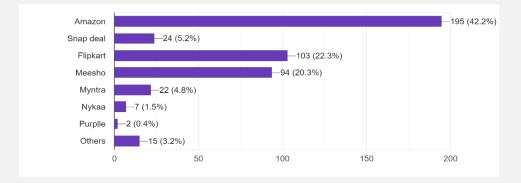

normal which caused crucial changes in consumer behavior and lifestyle. One noticed people being careful about their health as there was heavy demand for food / medicines and consumer shifted from offline to online retail channel (Kuna 2020).

Panic buying and impulsive buying gave impetus to online buying (Thakur et al., 2020). Covid 19 acted as stimulus for online buying and paved way for retailers to keep communication channel open with customers using social media (Meshram, 2020).

Higher income families will lead to higher online spending (Long & Khoi, 2020).

# **Snapshot of Findings**

#### What is the most likely reason for selecting a particular online website?



## How do you come to know about the online website?



## Which website do you prefer the most for online shopping?



# **Snapshot of Findings**

## How do you shop online?



## Covid affected online shopping?



## How often do you shop online in a month post covid?



# **Result Analysis**

- 84% of the respondents will purchase products online indicating ever increasing demand for online retail
- **21 % of the respondents feel unsafe** while shopping online thereby creating space for retailers to work on consumer safety perception
- 53 % of the respondents shop online once a month and 21 % shop twice a month indicating strong demand for buying. Those with disposable income above 100000 a month tend to shop more than three times a month
- Cash on delivery is a preferred mode of payment for 68 % of the respondents followed by UPI (15%). Net banking is the least preferred mode of payment (3%)
- 73% of