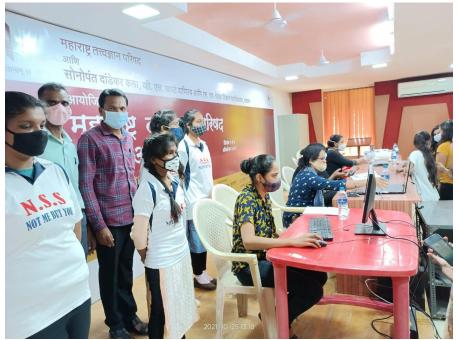

#### **GLIMPSES OF THE EVENT**

#### 1. Volunteers taking COVID vaccine

2.Dr. Rohit Gaikwad and NSS Volunteers at COVID Vaccine Camp